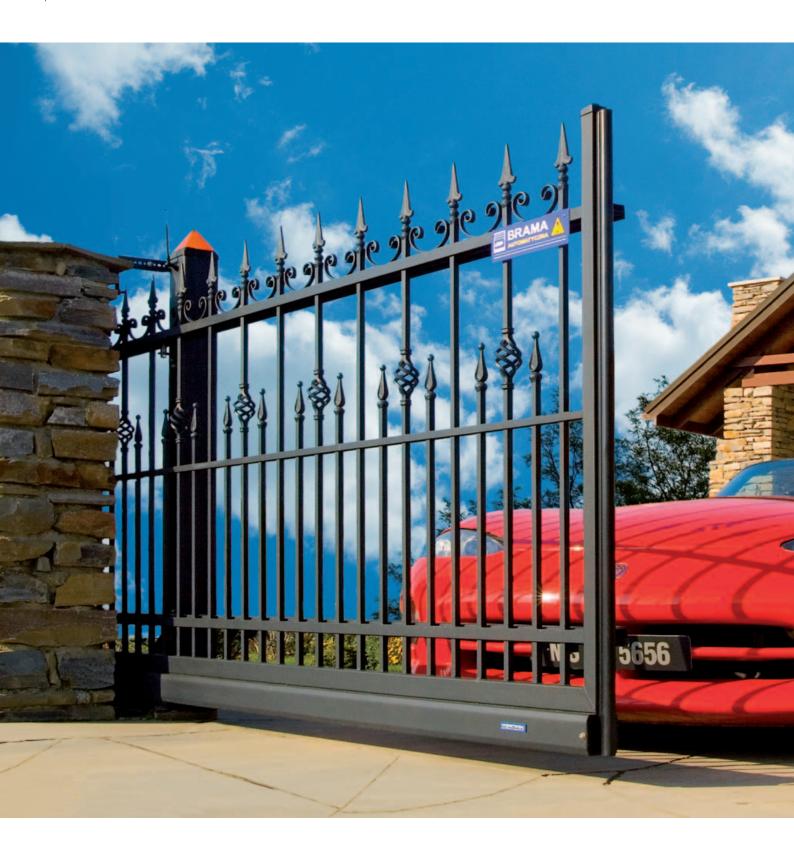

# **ENTRANCE GATE:**

**Sliding gate** is a universal way to close the entrance. Its leaf does not occupy any space in the gate clearance, as it slides along the fence inside not touching the ground.

We can install a **double-leaf gate** in any place with sufficient space for free opening of its leaves.

### Which automatic system for the entrance gate?

The automatic system installed in steel post of the WIŚNIOWSKI sliding gate is the only concept of its kind in the market. It is worth ordering the gate with an integrated automatic system instead of external devices, which are often stolen or mar the fence. The post protects the mechanism from weather conditions. In case of power failure it is easy to unlock the system and open the gate manually.

# SLIDING GATES

Almost every entrance may be closed with **Sliding Fence Gate**. Its advantages are: failure-free operation in all conditions, safe use proven by the **CE** marking, compact design and aesthetic appearance.