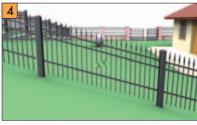

# **OBSTACLES IN THE FENCE LINE:**

If there are any obstacles (trees, shrubs, posts, electric distribution boxes) in the fence line, which are to be left in their place, we must bypass them using fence segments of non-standard sizes and shapes:

• tree bypassing

• distribution box building-in