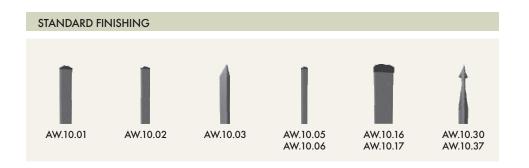

# TIP TYPES The SP - type tips The TOP - type tips Tip - A Tip - E Tip - K Tip - O Tip - W Tip - TOP 3 Tip - TOP 4 Tip - TOP 5