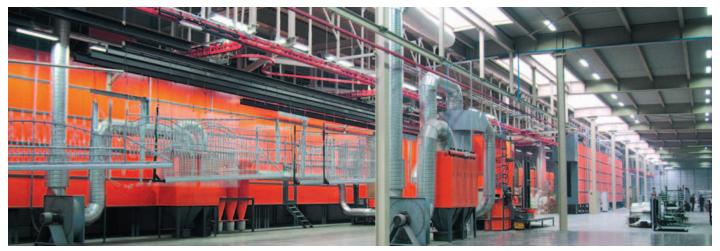

# How to protect steel fence against corrosion in the best way?

The best currently known methods of steel protection against corrosion are: hot galvanising and powder painting.

Both processes are preceded with a multistage surface preparation in order to guarantee thorough

covering and adhesion of zinc and paint layers. Owing to modern process lines, the WIŚNIOWSKI fences provide long-term durability without costly maintenance.

# THE WORLD OF COLOURS

Wide range of offered colours and designs allows to match fence to façade, door and window joinery and finish elements of the building. Moreover, powder painting guarantees great aesthetic effect: the surface is free from sagging, it is possible to obtain various decorative effects and different gloss levels.