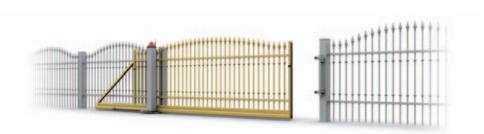

# SLIDING GATES

Almost every entrance may be closed with **Sliding Fence Gate**. Its advantages are: failure-free operation in all conditions, safe use proven by the **CE** marking, compact design and aesthetic appearance.

# How to install sliding gate in the best way?

There are two options, depending on fence design and building conditions:

- for designs with convex upper edge line installation using 3 anchor bolts;
- for the other ones installation using 2 anchor bolts.