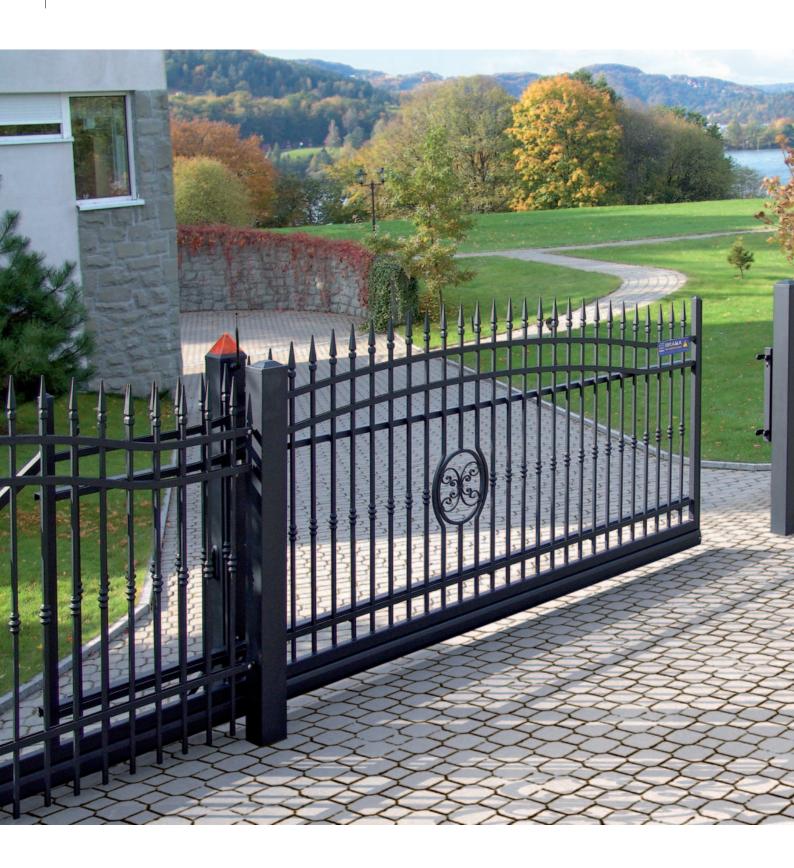

# **ENTRANCE GATE:**

**Sliding gate** is a universal way to close the entrance. Its leaf does not occupy any space in the gate clearance, as it slides along the fence inside not touching the ground.

We can install a **double-leaf gate** in any place with sufficient space for free opening of its leaves.

### Which automatic system for the entrance gate?

The automatic system installed in steel post of the WIŚNIOWSKI sliding gate is the only concept of its kind in the market. It is worth ordering the gate with an integrated automatic system instead of external devices, which are often stolen or mar the fence. The post protects the mechanism from weather conditions. In case of power failure it is easy to unlock the system and open the gate manually.

# SLIDING GATES

Almost every entrance may be closed with **Sliding Fence Gate**. Its advantages are: failure-free operation in all conditions, safe use proven by the **CE** marking, compact design and aesthetic appearance.