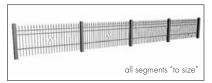

## SEGMENT WIDTH CHOICE:

How to choose suitable width of segments in one line?

There are two ways:

• fence side consists of segments of the same width, made "to size",

• fence side consists of segments from the series of types + last segment made "to size".