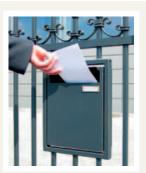

# LETTER-BOX:

Letter-box shall be located near wicket. Fitted in a segment, it matches well the whole fence.

## YOU COMFORTABLY PICK YOUR POST

Letter-box incorporated in fence segment is a functional concept, and at
the same time gives an excellent visual effect. Your post will be safe, it
will not get wet, it will not get into the wrong hands, and you may pick it
from the inside of your premises.