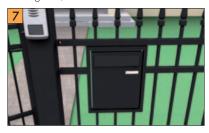

# LETTER-BOX:

Letter-box shall be located near wicket. Fitted in a segment, it matches well the whole fence.

## YOU COMFORTABLY PICK YOUR POST

Letter-box incorporated in fence segment is a functional concept, and at
the same time gives an excellent visual effect. Your post will be safe, it
will not get wet, it will not get into the wrong hands, and you may pick it
from the inside of your premises.