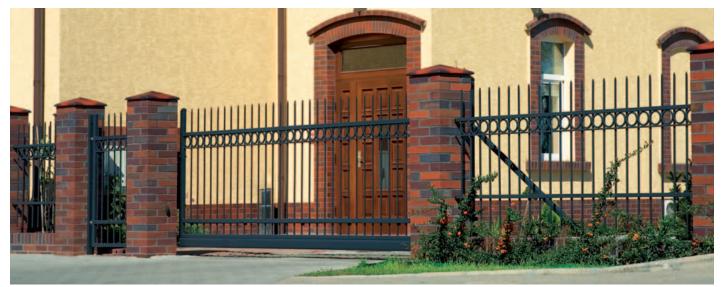

# DOUBLE-LEAF GATES

Any elegant premises will gain luxurious character when it is closed with a **Double-Leaf Entrance Gate**. This conventional concept combined with intriguing design and colours ideally complements any architecturally interesting building.

# YOU GAIN ELEGANCE AND STYLE

• Your premises will gain original character and sophisticated style if you close it with a double-leaf gate. This is modernity in a traditional way.