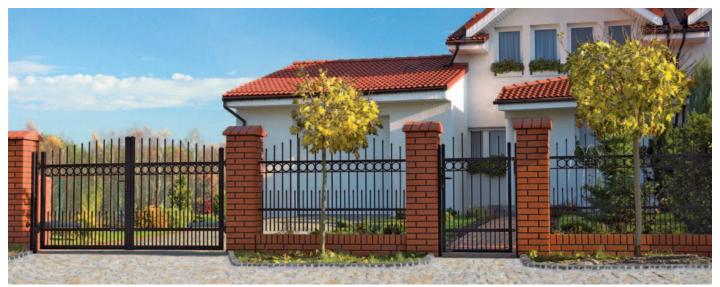

# THE WIŚNIOWSKI RESIDENTIAL GATES AND FENCES

The Residential Fences constitute a system of segments, posts and sliding gates, double-leaf gates and wickets. We offer dozens of various designs in standard colours, special colours, or any RAL colours; standard or custom-made sizes. All system elements may be freely arranged and combined. This modular structure allows to match fences to any premises.

# SEGMENTS AND POSTS

Each architectural style requires suitable setting. Making your choice from among dozens of various **WIŚNIOWSKI Fence** designs, you are able to match your fence to the style of your home.

### YOU DECORATE ENVIROMENT AROUND YOURSELF

 The diversity of the WIŚNIOWSKI fence designs, shapes, and colours gives unlimited potential for creating your own environment.
 You can select from among many variants: straight, concave or convex fence line, segments in a closed structure, interestingly shaped tips, posts topped with a pyramid or ball.