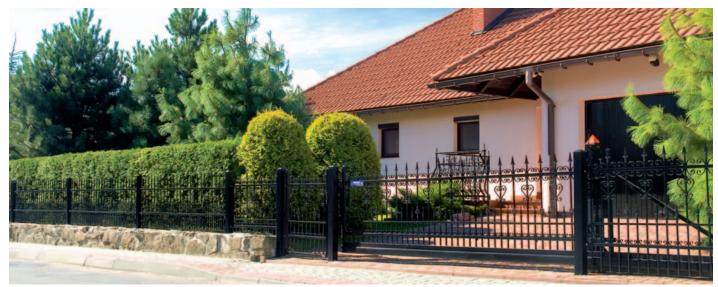

# WICKETS

A nice **Entrance Wicket** is a showpiece for each home, and installed electromagnetic lock working with the interphone ensures your security. An additional wicket may be used in any place in the fence, e.g. as a crossing to your neighbour's plot.

# design: AW.10.53