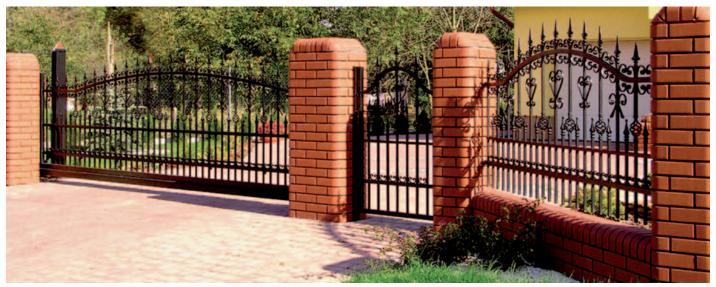

# THE WIŚNIOWSKI RESIDENTIAL GATES AND FENCES

The Residential Fences constitute a system of segments, posts and sliding gates, double-leaf gates and wickets. We offer dozens of various designs in standard colours, special colours, or any RAL colours; standard or custom-made sizes. All system elements may be freely arranged and combined. This modular structure allows to match fences to any premises.

# SEGMENTS AND POSTS

Each architectural style requires suitable setting. Making your choice from among dozens of various **WIŚNIOWSKI Fence** designs, you are able to match your fence to the style of your home.