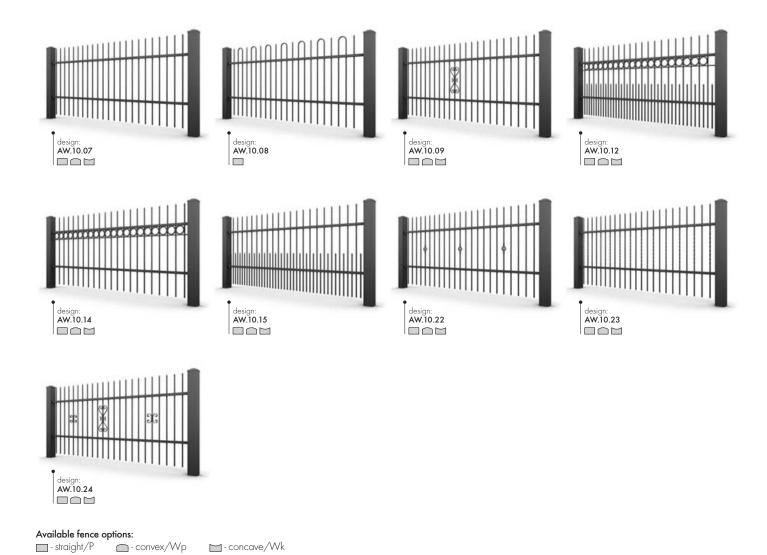

# DESIGNS OF RESIDENTIAL FENCES THE Style system

design: AW.10.14

# The $\mathit{Style}$ System

Modernity in stylish form. Original design, which imparts to all premises a unique, individual character, and subtly highlights their exceptional nature. Wide range of offered standard and special colours, standard and custom-made sizes.

# SYSTEM *Style*