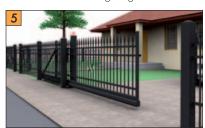

# **ENTRANCE GATE:**

**Sliding gate** is a universal way to close the entrance. Its leaf does not occupy any space in the gate clearance, as it slides along the fence inside not touching the ground.

We can install a **double-leaf gate** in any place with sufficient space for free opening of its leaves.

The entry gate is usually installed along the fence line. However, in case of plots located at narrow streets it may become necessary to move the gate deeper into the premises. Then, it should be set inside the plot in a 1-2m-deep recess; see 11.