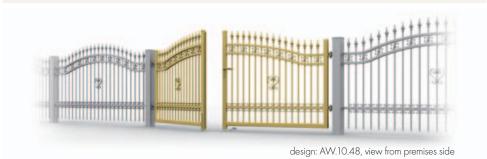

# DOUBLE-LEAF GATES

Any elegant premises will gain luxurious character when it is closed with a **Double-Leaf Entrance Gate**. This conventional concept combined with intriguing design and colours ideally complements any architecturally interesting building.

# design: AW.10.31