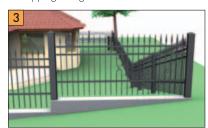

# SLOPING GROUND:

If the plot is partially located on sloping ground, you have two choices:

• stepping of segments

slanting segments