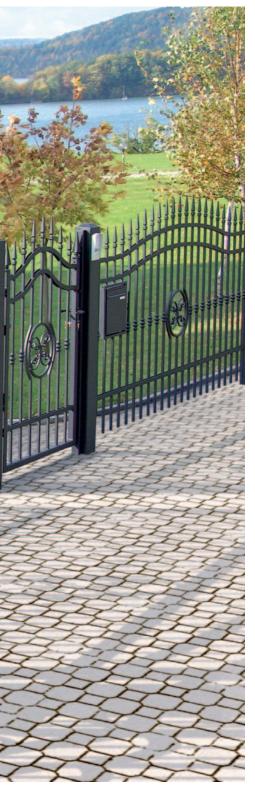

### WICKET:

Wicket shall be installed so as to ensure free entry into the premises. It may be opening in any direction. Locking system type is important: either electromagnetic or conventional lock.

# LETTER-BOX:

Letter-box shall be located near wicket. Fitted in a segment, it matches well the whole fence.

# WICKETS

A nice **Entrance Wicket** is a showpiece for each home, and installed electromagnetic lock working with the interphone ensures your security. An additional wicket may be used in any place in the fence, e.g. as a crossing to your neighbour's plot.

## YOU COMFORTABLY PICK YOUR POST

Letter-box incorporated in fence segment is a functional concept, and at
the same time gives an excellent visual effect. Your post will be safe, it
will not get wet, it will not get into the wrong hands, and you may pick it
from the inside of your premises.