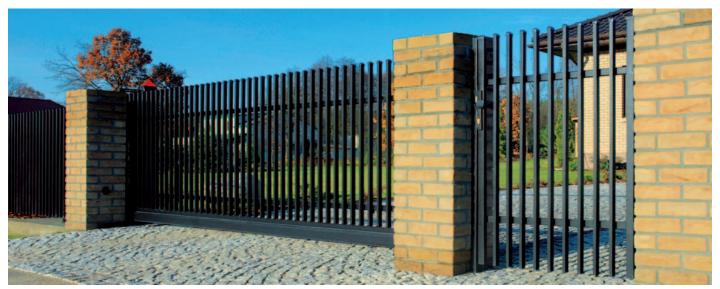

Fencing system with a double-leaf gate design AW.10.58 (fragment), view from the street

# DOUBLE-LEAF GATES

Any elegant premises will gain luxurious character when it is closed with a **Double-Leaf Entrance Gate**. This conventional concept combined with intriguing design and colours ideally complements any architecturally interesting building.