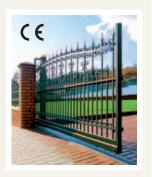

# Why the CE marking on the gate guarantees safety?

The CE symbol indicates the gate that satisfies requirements specified in the European Standard EN 13241-1. This standard demands a lot from all gate manufacturers as regards safety of people and property. Engineering concepts applied in the WIŚNIOWSKI gates: overload circuit breaker, bumper rail, beacon, photocells, and safety strips guarantee safe operation of the gate.

# SLIDING GATES

Almost every entrance may be closed with **Sliding Fence Gate**. Its advantages are: failure-free operation in all conditions, safe use proven by the **CE** marking, compact design and aesthetic appearance.