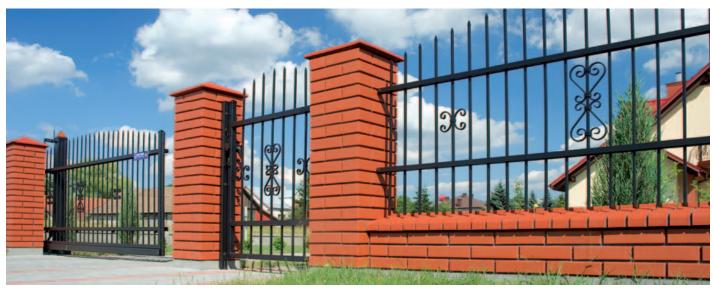

# SEGMENTS AND POSTS

Each architectural style requires suitable setting. Making your choice from among dozens of various **WIŚNIOWSKI Fence** designs, you are able to match your fence to the style of your home.

### YOU DECORATE ENVIROMENT AROUND YOURSELF

 The diversity of the WIŚNIOWSKI fence designs, shapes, and colours gives unlimited potential for creating your own environment.
 You can select from among many variants: straight, concave or convex fence line, segments in a closed structure, interestingly shaped tips, posts topped with a pyramid or ball.