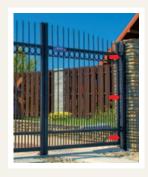

### Which automatic system for the entrance gate?

The automatic system installed in steel post of the WIŚNIOWSKI sliding gate is the only concept of its kind in the market. It is worth ordering the gate with an integrated automatic system instead of external devices, which are often stolen or mar the fence. The post protects the mechanism from weather conditions. In case of power failure it is easy to unlock the system and open the gate manually.

# How to install sliding gate in the best way?

There are two options, depending on fence design and building conditions:

- for designs with convex upper edge line installation using 3 anchor bolts;
- for the other ones installation using 2 anchor bolts.