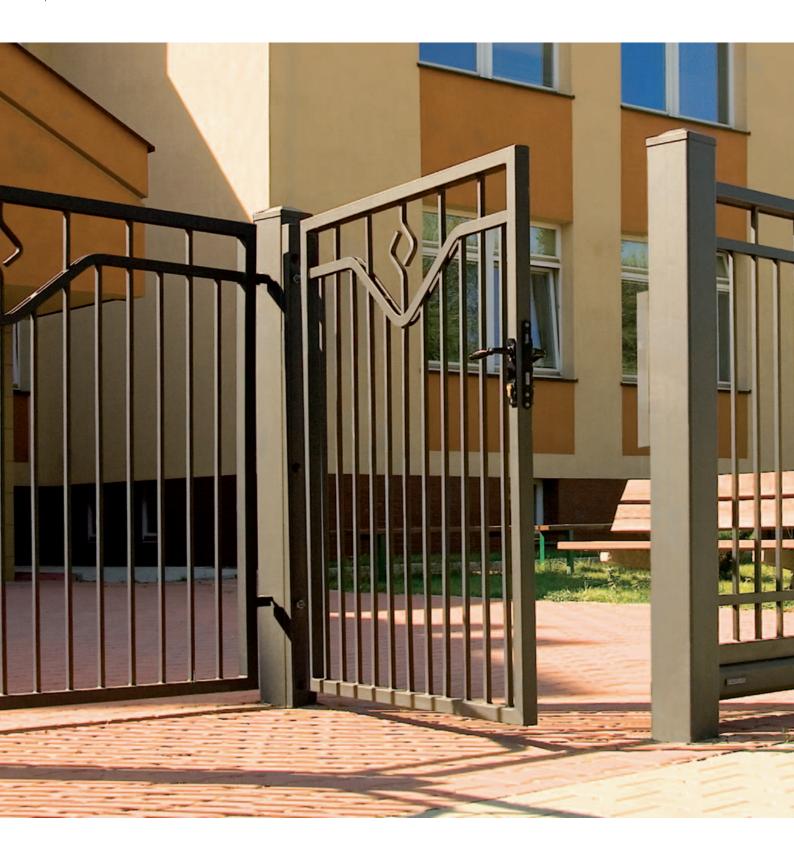

# WICKETS

A nice **Entrance Wicket** is a showpiece for each home, and installed electromagnetic lock working with the interphone ensures your security. An additional wicket may be used in any place in the fence, e.g. as a crossing to your neighbour's plot.

# design: AW.10.53