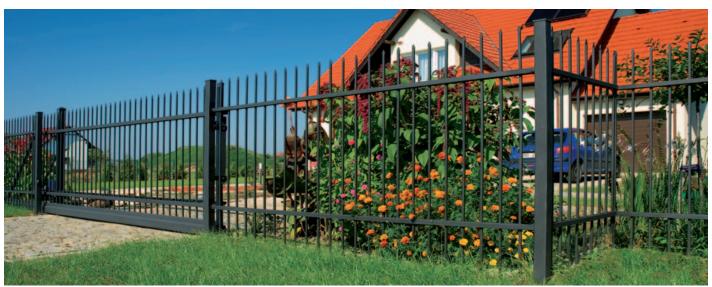

# **ADVICE AND GUIDELINES**

Fencing system with a sliding gate design AW.10.58 (fragment), view from the street

# THE WIŚNIOWSKI RESIDENTIAL GATES AND FENCES

The Residential Fences constitute a system of segments, posts and sliding gates, double-leaf gates and wickets. We offer dozens of various designs in standard colours, special colours, or any RAL colours; standard or custom-made sizes. All system elements may be freely arranged and combined. This modular structure allows to match fences to any premises.