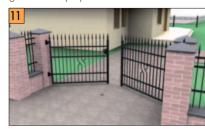

The entry gate is usually installed along the fence line. However, in case of plots located at narrow streets it may become necessary to move the gate deeper into the premises. Then, it should be set inside the plot in a 1-2m-deep recess; see 11.