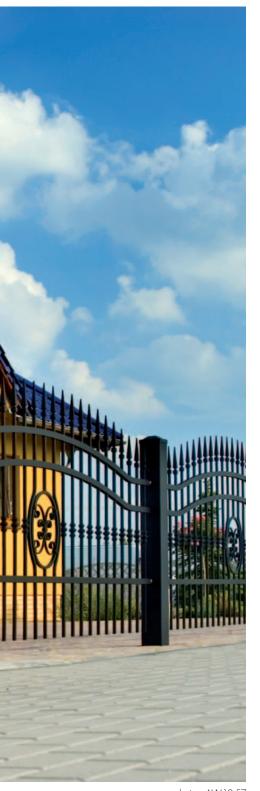

Fencing system with a double-leaf gate design AW.10.58 (fragment), view from the street