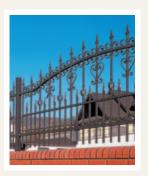

# **ADVICE AND GUIDELINES**

Fencing system with a sliding gate design AW.10.58 (fragment), view from the street

Fencing system with a double-leaf gate design AW.10.58 (fragment), view from the street