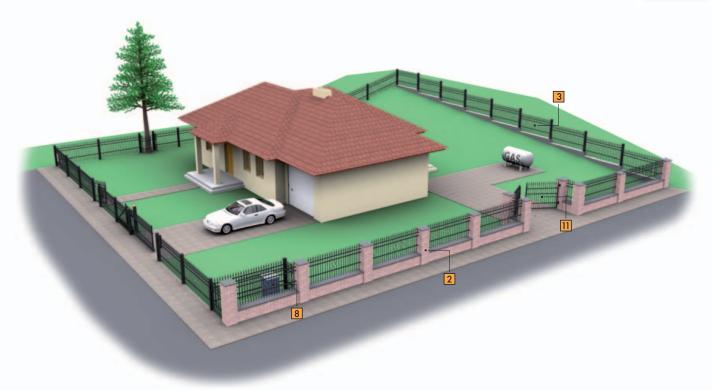

# HOW TO DESIGN A FENCE ?

Most of us treats the privacy of our own homes as an oasis of safety and peace. Fence guards our privacy. When properly designed and made, the fence protects our site against uninvited guests, complements building architecture and decorates the surroundings. Below we provide some practical guidelines, which will help you to design your fence properly.

# **VARIOUS FENCE VARIANTS:**

There are several methods to make a fence:

• all elements made of steel: segments, system posts, gate and wicket.

• segments, gate and wicket made of steel, and fixed to brick posts.

• steel segments and system posts mounted onto a wall base.

# **OBSTACLES IN THE FENCE LINE:**

If there are any obstacles (trees, shrubs, posts, electric distribution boxes) in the fence line, which are to be left in their place, we must bypass them using fence segments of non-standard sizes and shapes:

• tree bypassing

• distribution box building-in

# **ACCESS TO PUBLIC UTILITIES:**

If we have to provide comfortable access to connections of service utilities in different parts of the plot, we may use additional wickets or gates for that purpose.