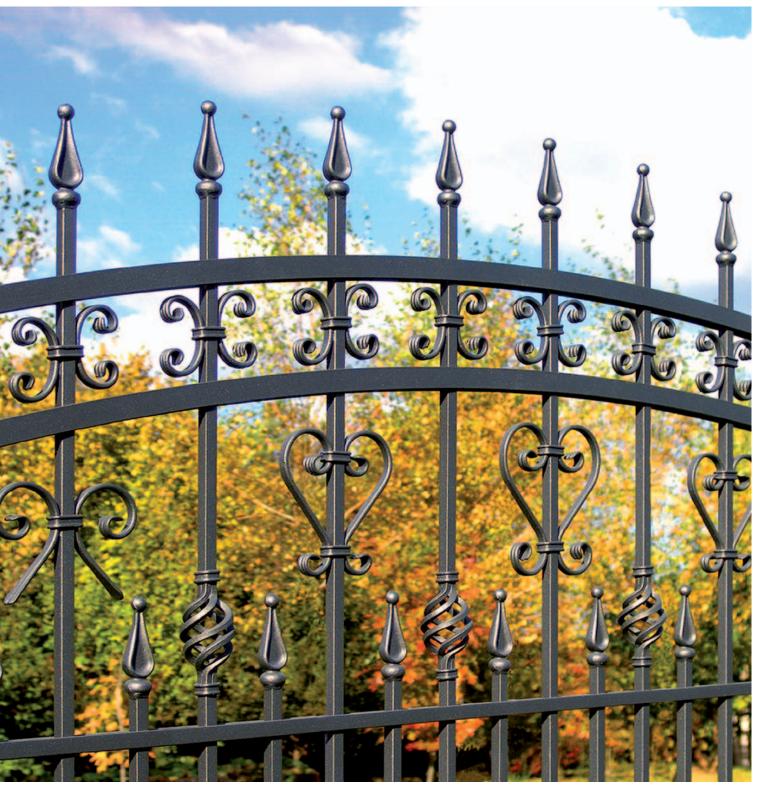

# The Loux System

Unconventional approach to the design of fences, rich design and sophisticated form. This fence type adds luxurious character to any elegant premises, and increases its prestige. It is excellent for fencing of exclusive villas and residences, historic buildings and churches, government buildings and offices.

# THE Loux SYSTEM

# TIP TYPES The SP - type tips The TOP - type tips Tip - A Tip - E Tip - K Tip - O Tip - W Tip - TOP 3 Tip - TOP 4 Tip - TOP 5