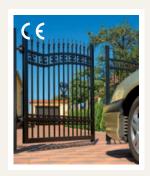

# Why the CE marking on the gate guarantees safety?

The CE symbol indicates the gate that satisfies requirements specified in the European Standard EN 13241-1. This standard demands a lot from all gate manufacturers as regards safety of people and property. Engineering concepts applied in the WIŚNIOWSKI gates: overload circuit breaker, bumper rail, beacon, photocells, and safety strips guarantee safe operation of the gate.

# SLIDING GATES

Almost every entrance may be closed with **Sliding Fence Gate**. Its advantages are: failure-free operation in all conditions, safe use proven by the **CE** marking, compact design and aesthetic appearance.