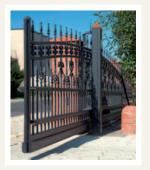

# **ADVICE AND GUIDELINES**

Fencing system with a sliding gate design AW.10.58 (fragment), view from the street

# **ENTRANCE GATE:**

**Sliding gate** is a universal way to close the entrance. Its leaf does not occupy any space in the gate clearance, as it slides along the fence inside not touching the ground.

We can install a **double-leaf gate** in any place with sufficient space for free opening of its leaves.