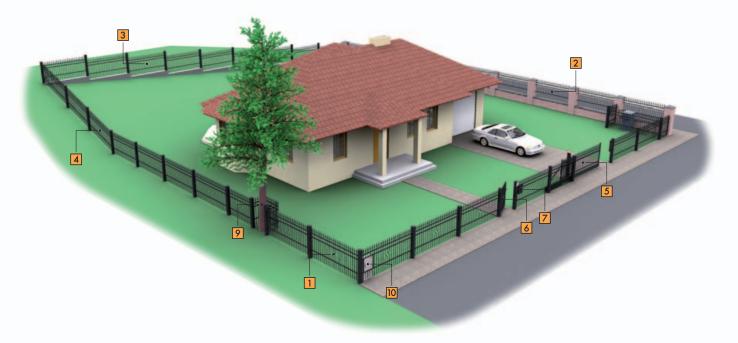

# **VARIOUS FENCE VARIANTS:**

There are several methods to make a fence:

• all elements made of steel: segments, system posts, gate and wicket.

• segments, gate and wicket made of steel, and fixed to brick posts.