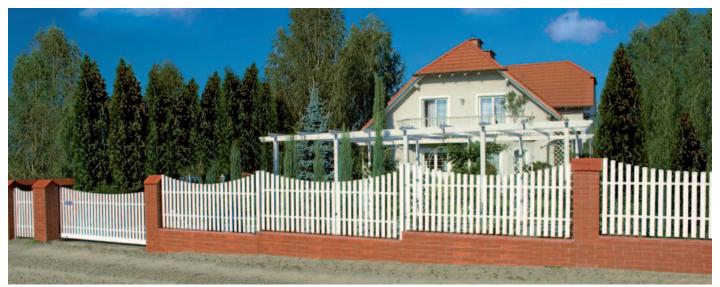

### Which fence to choose?

Type of materials used to build the fence, and the fence shape and design shall match the architectural style of the home and landscape around it. Plain, steel fence matches modern homes, and ornamented one is better for residences. The WIŚNIOWSKI Company offers dozens of different fence designs: from the simplest to rich and original forms.

# THE WIŚNIOWSKI RESIDENTIAL GATES AND FENCES

The Residential Fences constitute a system of segments, posts and sliding gates, double-leaf gates and wickets. We offer dozens of various designs in standard colours, special colours, or any RAL colours; standard or custom-made sizes. All system elements may be freely arranged and combined. This modular structure allows to match fences to any premises.