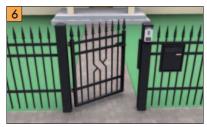

### WICKET:

Wicket shall be installed so as to ensure free entry into the premises. It may be opening in any direction. Locking system type is important: either electromagnetic or conventional lock.

# LETTER-BOX:

Letter-box shall be located near wicket. Fitted in a segment, it matches well the whole fence.