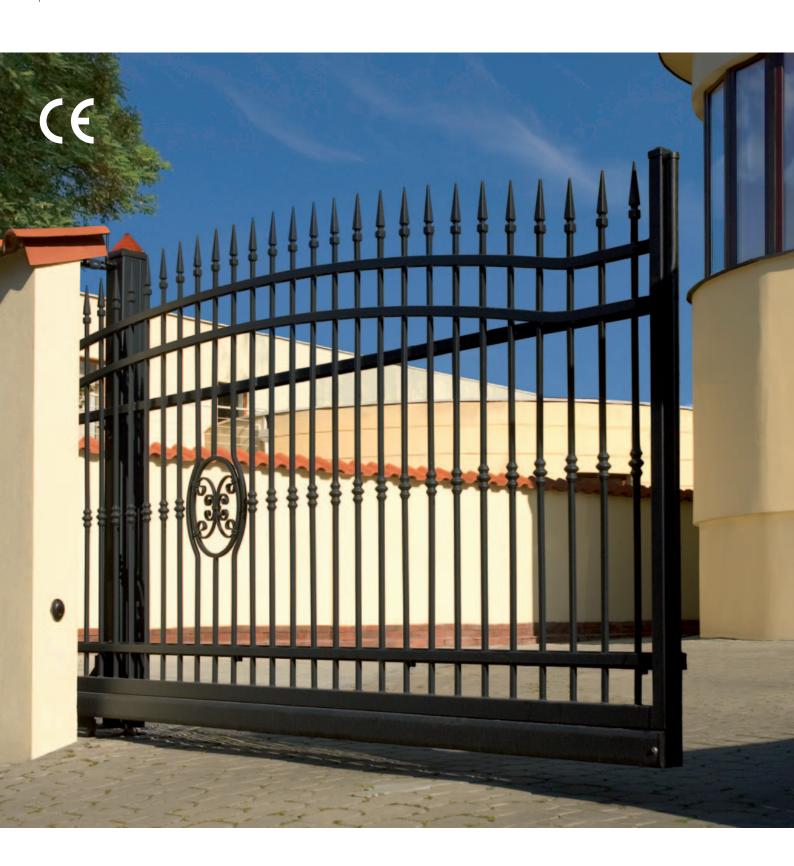

# SLIDING GATES

Almost every entrance may be closed with **Sliding Fence Gate**. Its advantages are: failure-free operation in all conditions, safe use proven by the **CE** marking, compact design and aesthetic appearance.

# Why the CE marking on the gate guarantees safety?

The CE symbol indicates the gate that satisfies requirements specified in the European Standard EN 13241-1. This standard demands a lot from all gate manufacturers as regards safety of people and property. Engineering concepts applied in the WIŚNIOWSKI gates: overload circuit breaker, bumper rail, beacon, photocells, and safety strips guarantee safe operation of the gate.