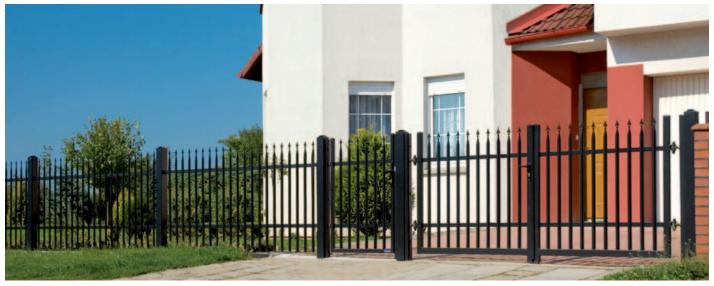

# WICKETS

A nice **Entrance Wicket** is a showpiece for each home, and installed electromagnetic lock working with the interphone ensures your security. An additional wicket may be used in any place in the fence, e.g. as a crossing to your neighbour's plot.

# design: AW.10.53