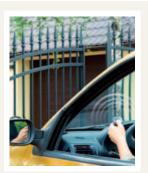

### YOU WILL COMFORTABLY ENTER YOUR PREMISES

Rainy weather, storm or blizzard make no problem any more. You will
activate the gate using a remote control, not leaving your car. Owing to
remotely operated sliding gate, you will feel comfortably even in these
conditions.

### YOU FEEL SECURE

- The following elements ensure safety: photocells, safety strips, overload circuit breaker. The beacon signals the gate movement, and bumper rail at the leaf front protects it from damage when it hits an obstacle.
- You sleep well the automatic system built-in in the gate post won't be easily stolen; moreover, the post protects it against weather conditions: rain, snow. The system runs on safe voltage - 24V.
- Thanks to remotely operated gate, you will safely enter your premises without leaving your car, in particular at night.