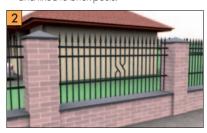

<b>โ</b> อนิ <b>x</b> SYSTEM              | 26 - 27 |
| GALLERY<br>THE <i>Style</i> SYSTEM                       | 28 - 29 |
| GALLERY<br>THE (lassic SYSTEM                            | 30 - 3  |

# HOW TO DESIGN A FENCE ?

Most of us treats the privacy of our own homes as an oasis of safety and peace. Fence guards our privacy. When properly designed and made, the fence protects our site against uninvited guests, complements building architecture and decorates the surroundings. Below we provide some practical guidelines, which will help you to design your fence properly.



# **VARIOUS FENCE VARIANTS:**

There are several methods to make a fence:

• all elements made of steel: segments, system posts, gate and wicket.



• segments, gate and wicket made of steel, and fixed to brick posts.



• steel segments and system posts mounted onto a wall base.



## SEGMENT WIDTH CHOICE:

How to choose suitable width of segments in one line?

There are two ways:

• fence side consists of segments of the same width, made "to size",



• fence side consists of segments from the series of types + last segment made "to size".



# SLOPING GROUND:

If the plot is partially located on sloping ground, you have two choices:

• stepping of segments



slanting segments



# **ENTRANCE GATE:**

**Sliding gate** is a universal way to close the entrance. Its leaf does not occupy any space in the gate clearance, as it slides along the fence inside not touching the ground.



We can install a **double-leaf gate** in any place with sufficient space for free opening of its leaves.







The entry ga