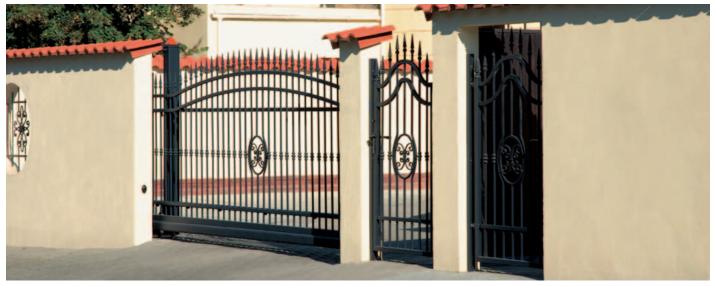

Fencing system with a double-leaf gate design AW.10.58 (fragment), view from the street