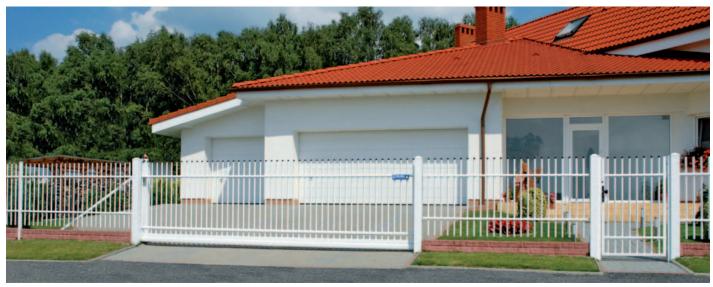

# **ENTRANCE GATE:**

**Sliding gate** is a universal way to close the entrance. Its leaf does not occupy any space in the gate clearance, as it slides along the fence inside not touching the ground.

We can install a **double-leaf gate** in any place with sufficient space for free opening of its leaves.

The entry gate is usually installed along the fence line. However, in case of plots located at narrow streets it may become necessary to move the gate deeper into the premises. Then, it should be set inside the plot in a 1-2m-deep recess; see 11.

# THE WIŚNIOWSKI RESIDENTIAL GATES AND FENCES

The Residential Fences constitute a system of segments, posts and sliding gates, double-leaf gates and wickets. We offer dozens of various designs in standard colours, special colours, or any RAL colours; standard or custom-made sizes. All system elements may be freely arranged and combined. This modular structure allows to match fences to any premises.