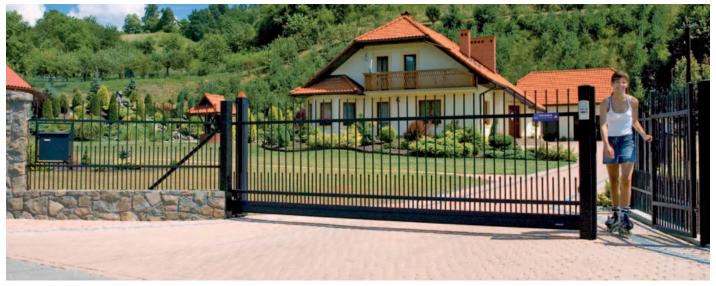

# SLIDING GATES

Almost every entrance may be closed with **Sliding Fence Gate**. Its advantages are: failure-free operation in all conditions, safe use proven by the **CE** marking, compact design and aesthetic appearance.

# YOU HAVE MORE FREE TIME AND EASY MIND

- You don't need to clean the entrance at once: snowfall or falling leaves will not disturb free opening and closing of the gate. Its leaf moves few centimetres above the ground, and as a result of this does not get not blocked with anything.
- You will forget about problems with repairs owing to technologies
  that guarantee failure-free operation of the gate: guide rolls with
  bearings, special track profile. Reliable automatic system with
  unlocking function allows to open the gate manually in case of
  power failure.

### YOU WILL COMFORTABLY ENTER YOUR PREMISES

Rainy weather, storm or blizzard make no problem any more. You will
activate the gate using a remote control, not leaving your car. Owing to
remotely operated sliding gate, you will feel comfortably even in these
conditions.