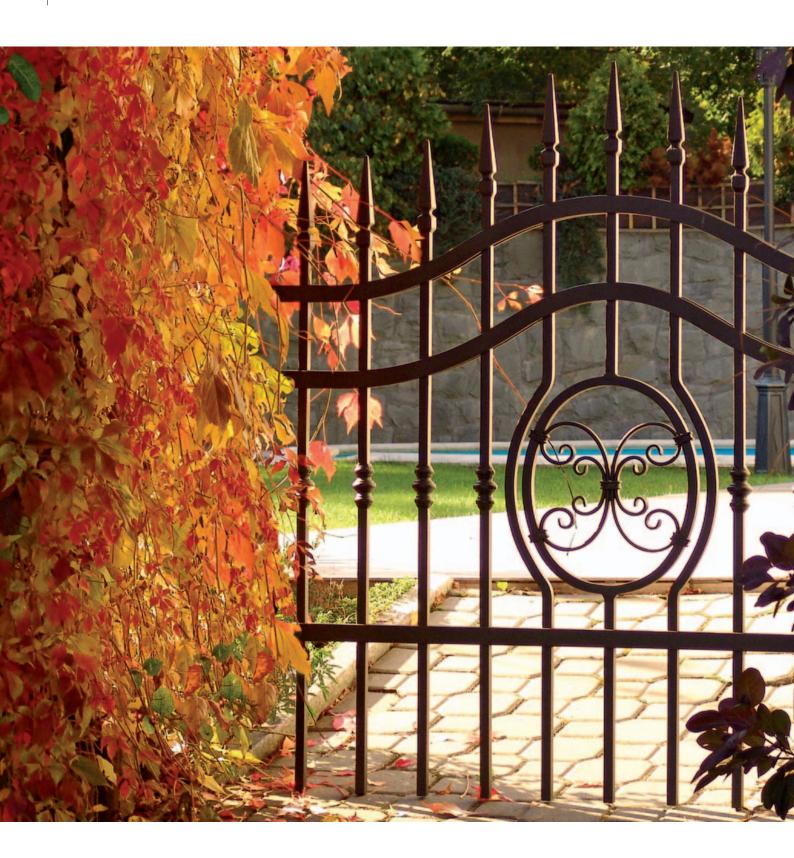

# The Loux System

Unconventional approach to the design of fences, rich design and sophisticated form. This fence type adds luxurious character to any elegant premises, and increases its prestige. It is excellent for fencing of exclusive villas and residences, historic buildings and churches, government buildings and offices.

# THE Loux SYSTEM