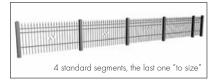

## SEGMENT WIDTH CHOICE:

How to choose suitable width of segments in one line?

There are two ways:

• fence side consists of segments of the same width, made "to size",

• fence side consists of segments from the series of types + last segment made "to size".