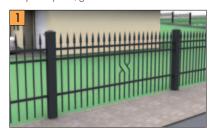

# **VARIOUS FENCE VARIANTS:**

There are several methods to make a fence:

• all elements made of steel: segments, system posts, gate and wicket.

• segments, gate and wicket made of steel, and fixed to brick posts.