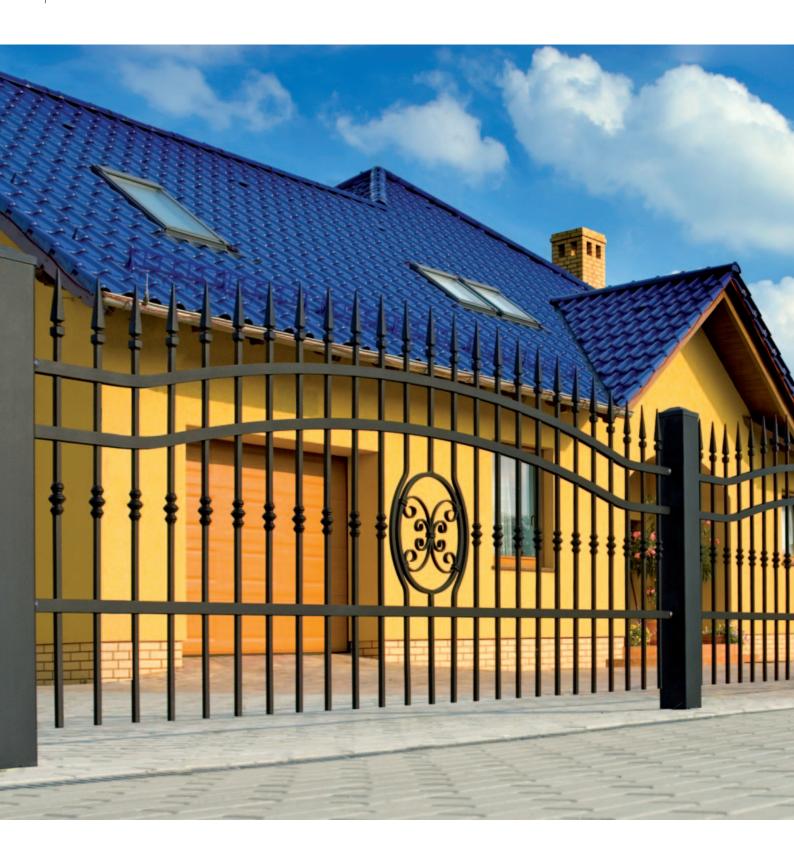

# **ADVICE AND GUIDELINES**

Fencing system with a sliding gate design AW.10.58 (fragment), view from the street

# THE WIŚNIOWSKI RESIDENTIAL GATES AND FENCES

The Residential Fences constitute a system of segments, posts and sliding gates, double-leaf gates and wickets. We offer dozens of various designs in standard colours, special colours, or any RAL colours; standard or custom-made sizes. All system elements may be freely arranged and combined. This modular structure allows to match fences to any premises.