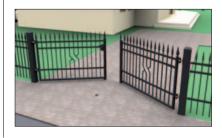

### WICKET:

Wicket shall be installed so as to ensure free entry into the premises. It may be opening in any direction. Locking system type is important: either electromagnetic or conventional lock.