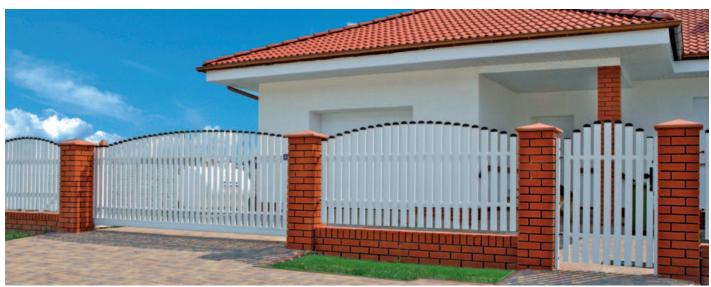

# THE WIŚNIOWSKI RESIDENTIAL GATES AND FENCES

The Residential Fences constitute a system of segments, posts and sliding gates, double-leaf gates and wickets. We offer dozens of various designs in standard colours, special colours, or any RAL colours; standard or custom-made sizes. All system elements may be freely arranged and combined. This modular structure allows to match fences to any premises.

# SEGMENTS AND POSTS

Each architectural style requires suitable setting. Making your choice from among dozens of various **WIŚNIOWSKI Fence** designs, you are able to match your fence to the style of your home.