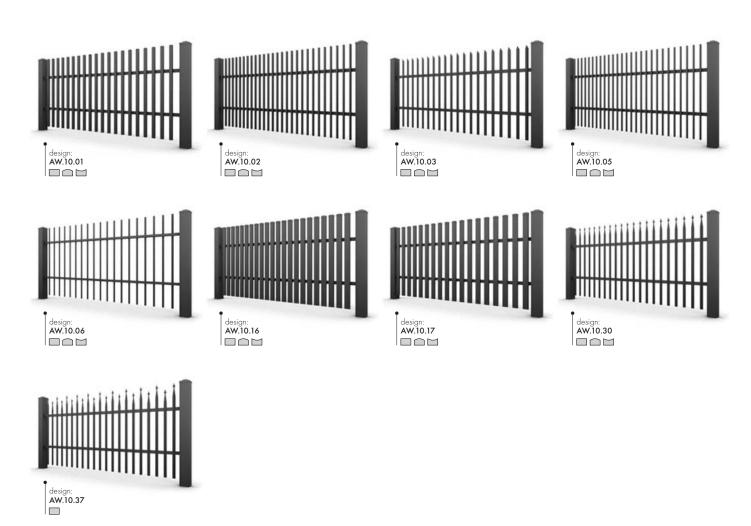

# SEGMENTS AND POSTS

Each architectural style requires suitable setting. Making your choice from among dozens of various **WIŚNIOWSKI Fence** designs, you are able to match your fence to the style of your home.

### YOU DECORATE ENVIROMENT AROUND YOURSELF

 The diversity of the WIŚNIOWSKI fence designs, shapes, and colours gives unlimited potential for creating your own environment.
 You can select from among many variants: straight, concave or convex fence line, segments in a closed structure, interestingly shaped tips, posts topped with a pyramid or ball.

# TIP TYPES The SP - type tips The TOP - type tips Tip - A Tip - E Tip - K Tip - O Tip - W Tip - TOP 3 Tip - TOP 4 Tip - TOP 5