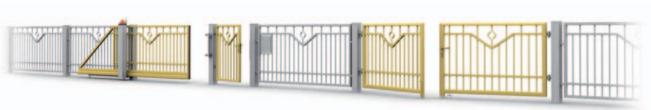

# THE WIŚNIOWSKI RESIDENTIAL GATES AND FENCES

The Residential Fences constitute a system of segments, posts and sliding gates, double-leaf gates and wickets. We offer dozens of various designs in standard colours, special colours, or any RAL colours; standard or custom-made sizes. All system elements may be freely arranged and combined. This modular structure allows to match fences to any premises.

# SEGMENTS AND POSTS

Each architectural style requires suitable setting. Making your choice from among dozens of various **WIŚNIOWSKI Fence** designs, you are able to match your fence to the style of your home.