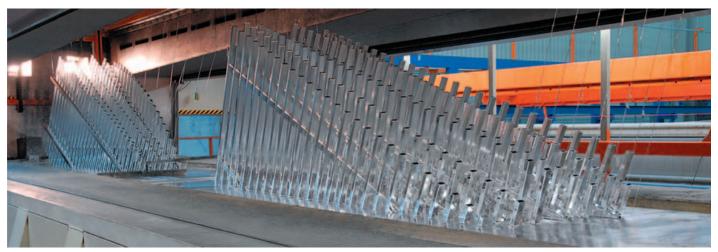

# Why steel fence?

Unlike wood or concrete, open steel fences seem to be light, they optically enlarge the garden, and due to high diversity of designs it is easy to match them to any environment. However, visual effect is not all - steel fences are solid, and make a structure, which is rigid and hard to cross. They are very well protected against corrosion by hot galvanising and powder painting.

# How to protect steel fence against corrosion in the best way?

The best currently known methods of steel protection against corrosion are: hot galvanising and powder painting.

Both processes are preceded with a multistage surface preparation in order to guarantee thorough

covering and adhesion of zinc and paint layers. Owing to modern process lines, the WIŚNIOWSKI fences provide long-term durability without costly maintenance.