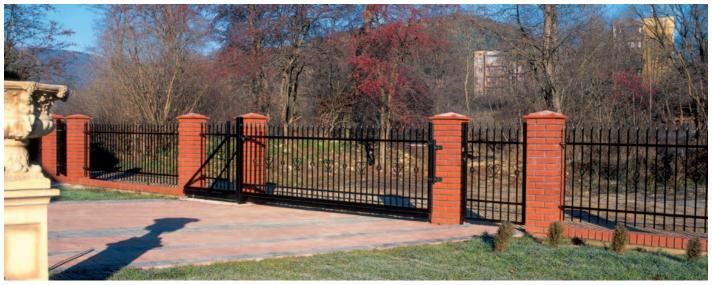

# SLIDING GATES

Almost every entrance may be closed with **Sliding Fence Gate**. Its advantages are: failure-free operation in all conditions, safe use proven by the **CE** marking, compact design and aesthetic appearance.

design: AW.10.33