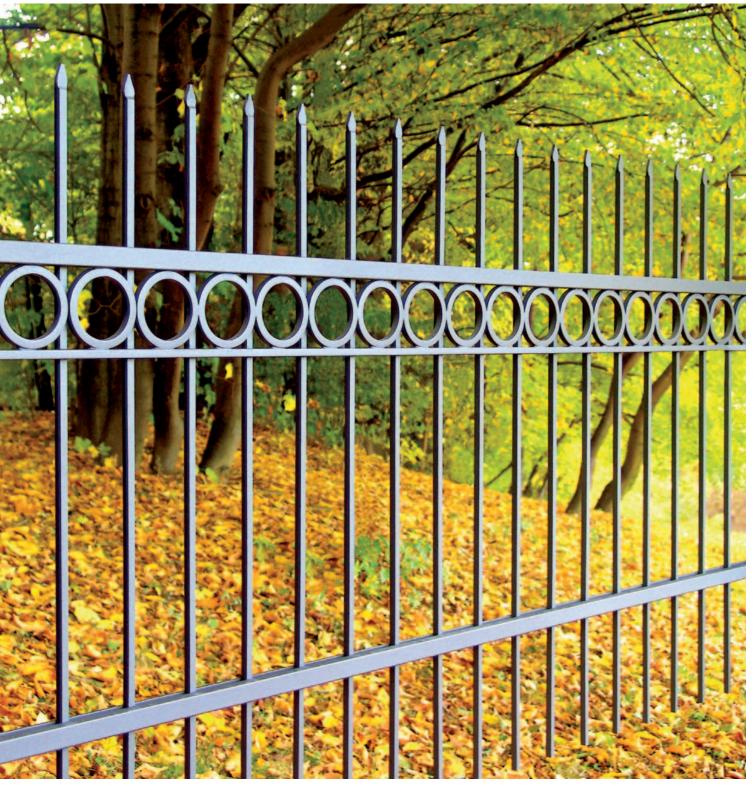

# SEGMENTS AND POSTS

Each architectural style requires suitable setting. Making your choice from among dozens of various **WIŚNIOWSKI Fence** designs, you are able to match your fence to the style of your home.

### YOU DECORATE ENVIROMENT AROUND YOURSELF

 The diversity of the WIŚNIOWSKI fence designs, shapes, and colours gives unlimited potential for creating your own environment.
 You can select from among many variants: straight, concave or convex fence line, segments in a closed structure, interestingly shaped tips, posts topped with a pyramid or ball.