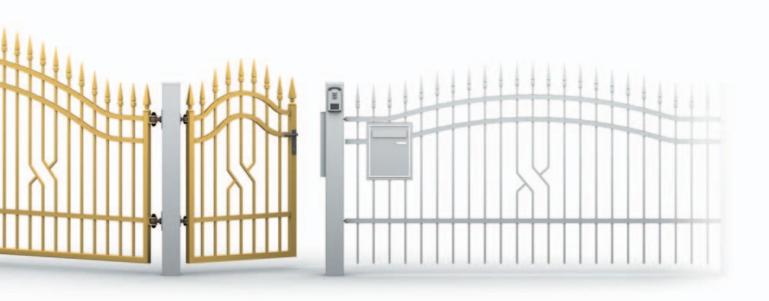

# THE WIŚNIOWSKI RESIDENTIAL GATES AND FENCES

The Residential Fences constitute a system of segments, posts and sliding gates, double-leaf gates and wickets. We offer dozens of various designs in standard colours, special colours, or any RAL colours; standard or custom-made sizes. All system elements may be freely arranged and combined. This modular structure allows to match fences to any premises.

# SLIDING GATES

Almost every entrance may be closed with **Sliding Fence Gate**. Its advantages are: failure-free operation in all conditions, safe use proven by the **CE** marking, compact design and aesthetic appearance.

# DOUBLE-LEAF GATES

Any elegant premises will gain luxurious character when it is closed with a **Double-Leaf Entrance Gate**. This conventional concept combined with intriguing design and colours ideally complements any architecturally interesting building.