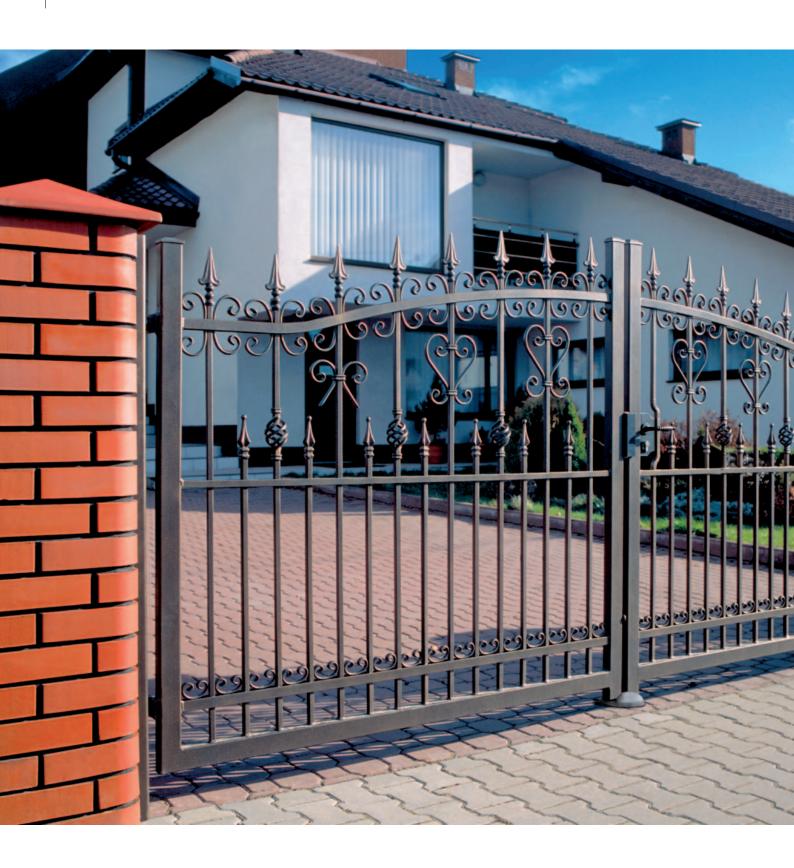

Fencing system with a double-leaf gate design AW.10.58 (fragment), view from the street

# DOUBLE-LEAF GATES

Any elegant premises will gain luxurious character when it is closed with a **Double-Leaf Entrance Gate**. This conventional concept combined with intriguing design and colours ideally complements any architecturally interesting building.