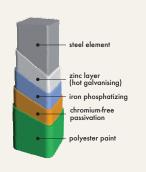

# How to protect steel fence against corrosion in the best way?

The best currently known methods of steel protection against corrosion are: hot galvanising and powder painting.

Both processes are preceded with a multistage surface preparation in order to guarantee thorough

covering and adhesion of zinc and paint layers. Owing to modern process lines, the WIŚNIOWSKI fences provide long-term durability without costly maintenance.