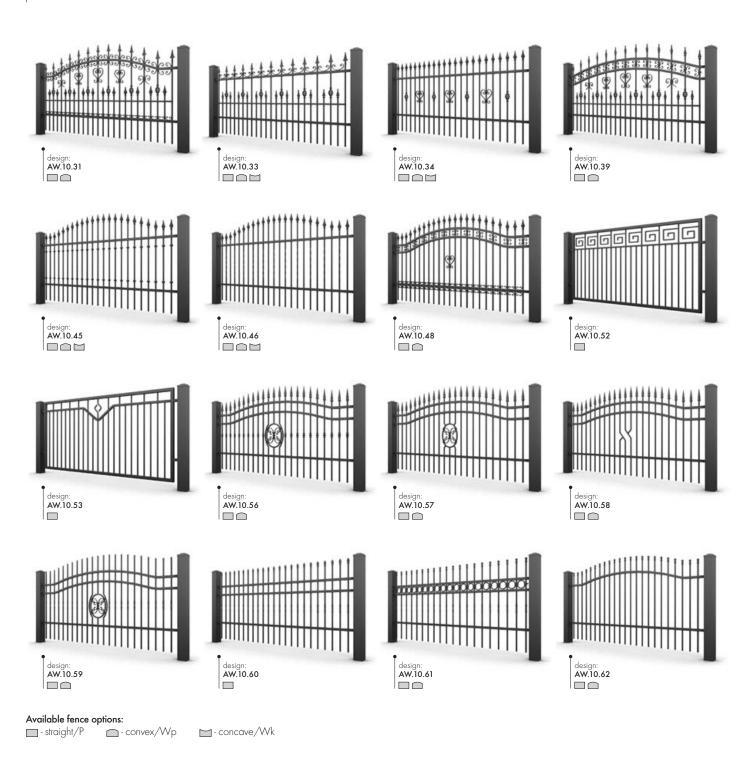

# DESIGNS OF RESIDENTIAL FENCES THE $\omega x$ system

design: AW.10.39

# The Loux System

Unconventional approach to the design of fences, rich design and sophisticated form. This fence type adds luxurious character to any elegant premises, and increases its prestige. It is excellent for fencing of exclusive villas and residences, historic buildings and churches, government buildings and offices.

# THE Loux SYSTEM