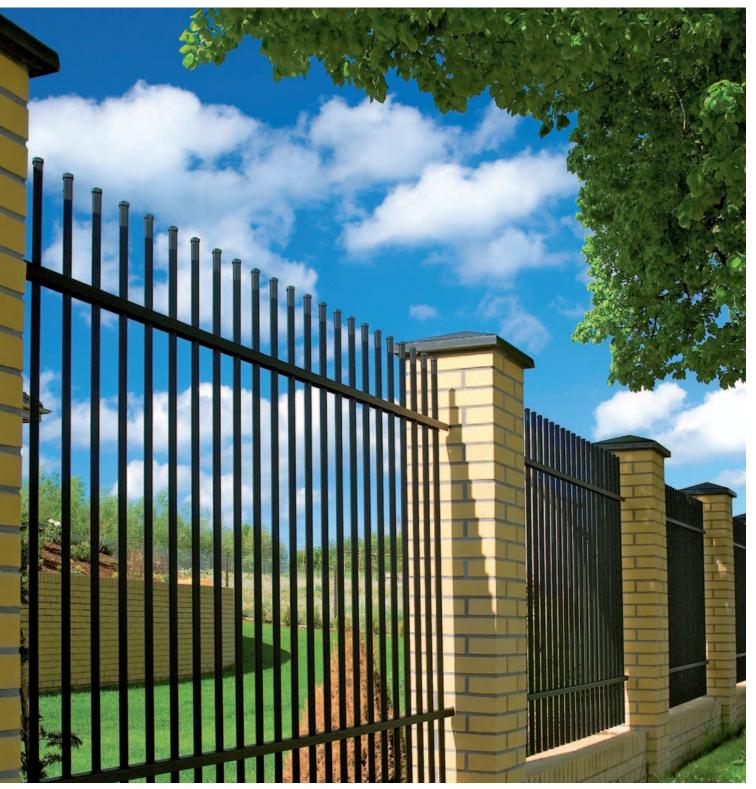

# THE WIŚNIOWSKI RESIDENTIAL GATES AND FENCES

The Residential Fences constitute a system of segments, posts and sliding gates, double-leaf gates and wickets. We offer dozens of various designs in standard colours, special colours, or any RAL colours; standard or custom-made sizes. All system elements may be freely arranged and combined. This modular structure allows to match fences to any premises.

# SEGMENTS AND POSTS

Each architectural style requires suitable setting. Making your choice from among dozens of various **WIŚNIOWSKI Fence** designs, you are able to match your fence to the style of your home.

### YOU DECORATE ENVIROMENT AROUND YOURSELF

 The diversity of the WIŚNIOWSKI fence designs, shapes, and colours gives unlimited potential for creating your own environment.
 You can select from among many variants: straight, concave or convex fence line, segments in a closed structure, interestingly shaped tips, posts topped with a pyramid or ball.